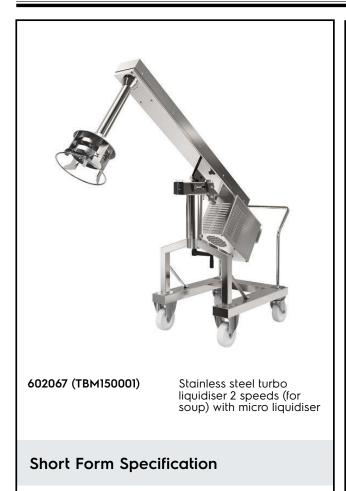

Turbo Liquidisers Turbo Liquidiser for Soups - 2 Speed with micro liquidiser

#### Item No.

For mixing, liquidising, reducing and emulsifying. Constructed entirely in 18/8 stainless steel. Mounted on a mobile stainless steel trolley. Can be adapted to all recipient shapes: cylindrical, rectangular, etc. The mixer tube is easily removable without tools and can be dismantled in separate parts: tube, shaft, bearing, and rotor. No volt release system. Safety device in non-working position and protective ring for the grinding head. 2 speeds motor: 830 and 1660 rpm. Stainless steel micro liquidiser for fish soup available as an option. Supplied with stainless steel micro liquidiser for kitchen use.

### **Main Features**

- Turbo liquidizer is used to mix, liquidize, reduce andCHAR(10)emulsify vegetable and fish soups, fruit and vegetable purées, liquid pastries and sauces, etc. directly in cooking containers.
- Liquidiser is mounted on a mobile stainless steel trolley and is height adjustable on installation.
- Turbine accelerates the flow of the liquid over the impeller providing a greater throughput and finer grinding.
- Safety device allows the machine to start only when it is in a working position.
- Equipped with protective ring to cover grinding head.
- Suggested for deep and low pans containing between 500 and 1000 liter of liquid.