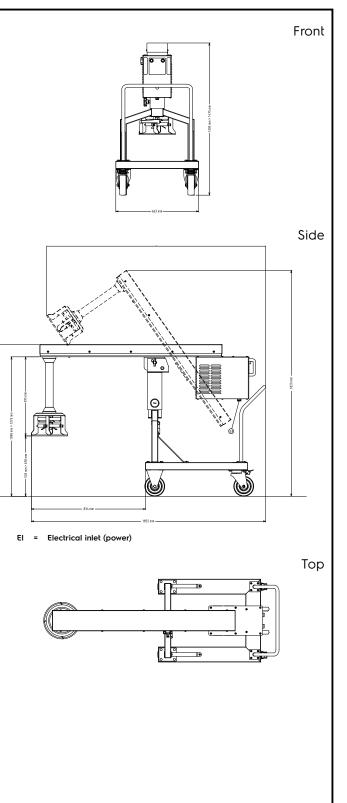

## Key Information:

External dimensions, Width:663 mmExternal dimensions, Depth:1852 mmExternal dimensions, Height:1475 mmShipping weight:220 kg

Turbo Liquidisers Turbo Liquidiser for Soups - 2 Speed with micro liquidiser